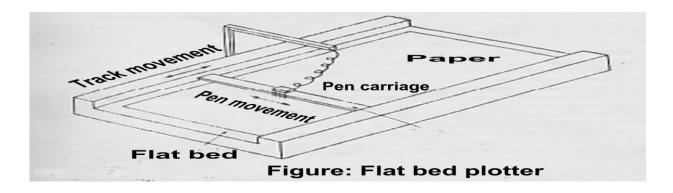

There are two kinds of plotters i) Flat bed, ii) Drum plotters.

Multimedia projector is an output device.

Fig: Multimedia projector