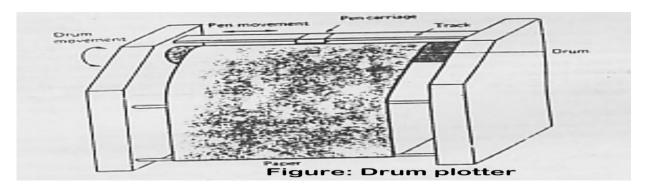

There are two kinds of plotters i) Flat bed, ii) Drum plotters.

Multimedia projector is an output device.

Fig: Multimedia projector